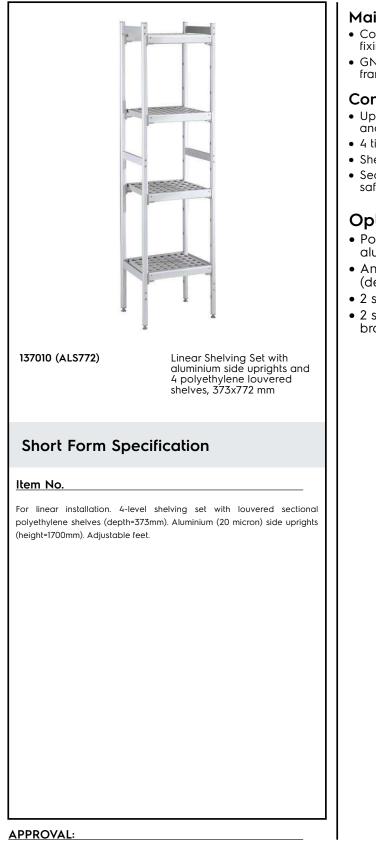

### Main Features

- Complete shelving system allows rapid and easy fixing of the shelves to the uprights.
- GN 1/1, GN 1/2 and GN 1/3 can be inserted into the frame.

### Construction

- Uprights and shelf frames constructed entirely in anodized aluminium (20 micron).
- 4 tiers.
- Shelves made by section of polyethylene tablets.
- Sectional polyethylene shelves are dishwasher safe.

### **Optional Accessories**

- Polyethylene shelf with PNC 850035 🗅 aluminium frame, 373x708mm PNC 850070 🗅
- Angle joint for shelves (depth=373mm)
- 2 swivelling wheels, 100mm PNC 850072 🗅
- 2 swivelling wheels with brakes, 100mm PNC 850073 🗅

### Key Information:

| Uprights                     |         |
|------------------------------|---------|
| 137010 (ALS772)              | 2       |
| External dimensions, Width:  | 772 mm  |
| External dimensions, Depth:  | 373 mm  |
| External dimensions, Height: | 1700 mm |
| Max loading weight:          | 1040 kg |
| Net weight:                  | 16 kg   |
|                              |         |